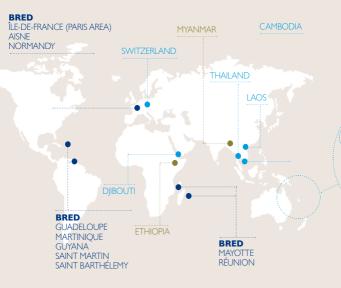

## **OUR LOCATIONS IN FRANCE**

- → France: Île-de-France (Paris area), Aisne, Normandy
- France overseas territories: Reunion, Mayotte, French Indies (Guadeloupe, Martinique), Guyana and New-Caledonia

5,500 employees

- → South Pacific: Vanuatu, Fiji, Solomon, New-Caledonia
- → South-East Asia: Laos, Cambodia, Myanmar
- → Horn of East Africa: Djibouti, Ethiopia

In addition, our bank in Geneva is dedicated to trade finance.