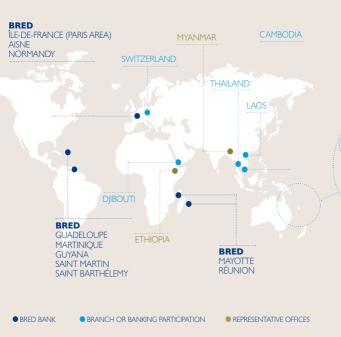

## OUR LOCATIONS IN FRANCE

 France: Île-de-France (Paris area), Aisne, Normandy

France overseas territories: Reunion, Mayotte, French Indies (Guadeloupe, Martinique), Guyana and New-Caledonia

5,500 employees

#### BRED GROUP HAS AN INTERNATIONAL BANKING NETWORK

BRED also delivers international retail and corporate banking activities addressing individuals, SMEs, large corporate and financial institutions through its subsidiaries and representative offices.

→ South Pacific: Vanuatu, Fiji, Solomon, New-Caledonia

→ South-East Asia: Laos, Cambodia, Myanmar

→ Horn of East Africa: Djibouti, Ethiopia

In addition, our bank in Geneva is dedicated to trade finance.